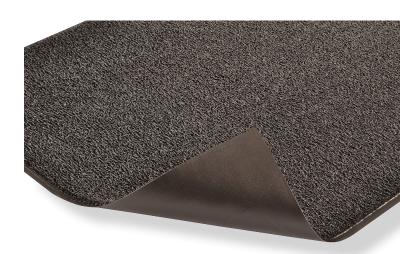

**267- WAYFARER® CUSTOM HD BACKED** is a heavy-duty vinyl-loop outdoor mat with a solid sheet vinyl back. The vinyl-loop design removes dirt and moisture from shoes and securely traps them beneath the mat's surface. Wayfarer® Custom HD Backed is specially designed to dry quickly and resist mildew making it the perfect mat for heavy-traffic outdoor entranceways, plant entrances, drinking fountains, and pool areas. Intended for heavy traffic areas, this flexible mat can be used for industrial, commercial, or residential applications.

## Features and Benefits:

- Heavy-duty vinyl-looped construction that traps dirt and moisture while scraping debris
- Thick vinyl backing to resist movement
- Designed to dry quickly and resist mildew
- Recommended and approved product as a part of the GreenTRAX<sup>TM</sup> program for "Green Cleaning" environments