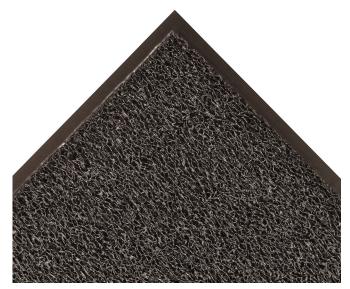

**267- WAYFARER® CUSTOM HD BACKED** is a heavy-duty vinyl-loop outdoor mat with a solid sheet vinyl back. The vinyl-loop design removes dirt and moisture from shoes and securely traps them beneath the mat's surface. Wayfarer® Custom HD Backed is specially designed to dry quickly and resist mildew making it the perfect mat for heavy-traffic outdoor entranceways, plant entrances, drinking fountains, and pool areas. Intended for heavy traffic areas, this flexible mat can be used for industrial, commercial, or residential applications.

## Features and Benefits:

- Heavy-duty vinyl-looped construction that traps dirt and moisture while scraping debris
- Thick vinyl backing to resist movement
- Designed to dry quickly and resist mildew
- Recommended and approved product as a part of the GreenTRAX<sup>TM</sup> program for "Green Cleaning" environments