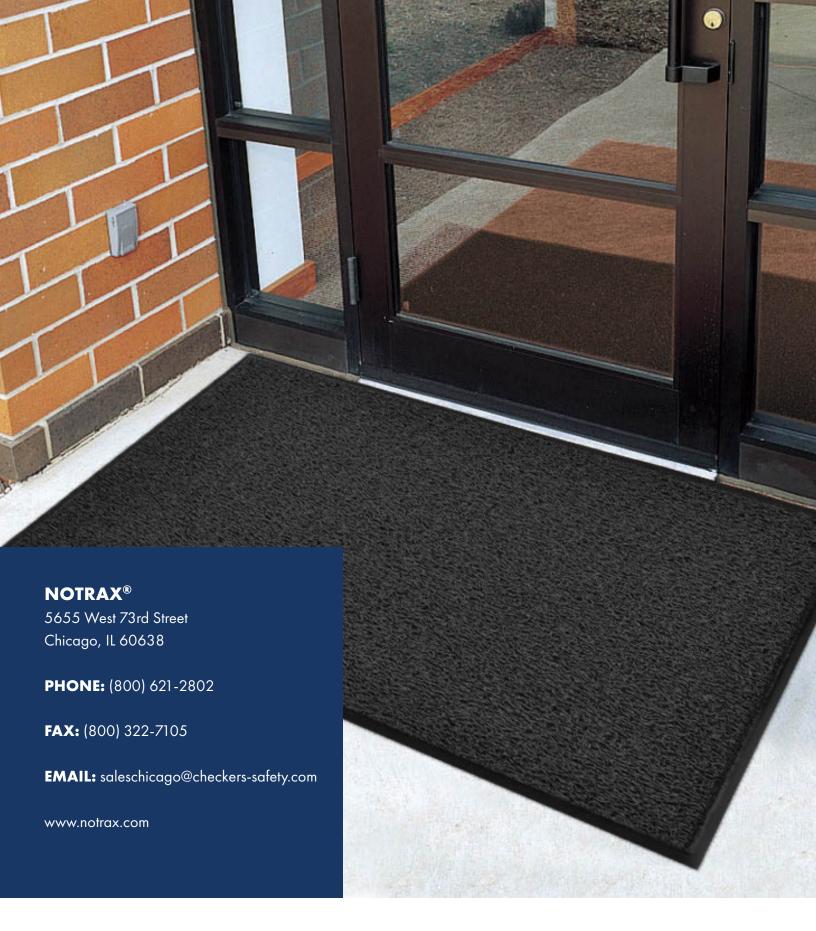

**267- WAYFARER® CUSTOM HD BACKED** is a heavy-duty vinyl-loop outdoor mat with a solid sheet vinyl back. The vinyl-loop design removes dirt and moisture from shoes and securely traps them beneath the mat's surface. Wayfarer® Custom HD Backed is specially designed to dry quickly and resist mildew making it the perfect mat for heavy-traffic outdoor entranceways, plant entrances, drinking fountains, and pool areas. Intended for heavy traffic areas, this flexible mat can be used for industrial, commercial, or residential applications.

## Features and Benefits:

- Heavy-duty vinyl-looped construction that traps dirt and moisture while scraping debris
- Thick vinyl backing to resist movement
- Designed to dry quickly and resist mildew
- Recommended and approved product as a part of the GreenTRAX<sup>TM</sup> program for "Green Cleaning" environments