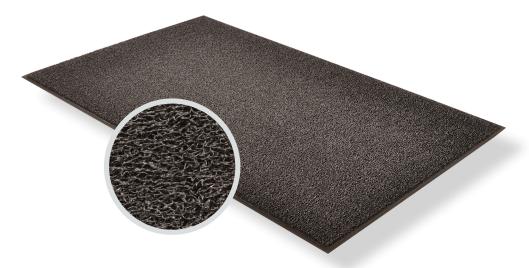

**267- WAYFARER® CUSTOM HD BACKED** is a heavy-duty vinyl-loop outdoor mat with a solid sheet vinyl back. The vinyl-loop design removes dirt and moisture from shoes and securely traps them beneath the mat's surface. Wayfarer® Custom HD Backed is specially designed to dry quickly and resist mildew making it the perfect mat for heavy-traffic outdoor entranceways, plant entrances, drinking fountains, and pool areas. Intended for heavy traffic areas, this flexible mat can be used for industrial, commercial, or residential applications.

## Features and Benefits:

- Heavy-duty vinyl-looped construction that traps dirt and moisture while scraping debris
- Thick vinyl backing to resist movement
- Designed to dry quickly and resist mildew
- Recommended and approved product as a part of the GreenTRAX<sup>TM</sup> program for "Green Cleaning" environments