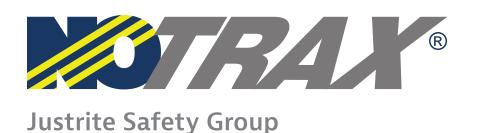

**267- WAYFARER® CUSTOM HD BACKED** is a heavy-duty vinyl-loop outdoor mat with a solid sheet vinyl back. The vinyl-loop design removes dirt and moisture from shoes and securely traps them beneath the mat's surface. Wayfarer® Custom HD Backed is specially designed to dry quickly and resist mildew making it the perfect mat for heavy-traffic outdoor entranceways, plant entrances, drinking fountains, and pool areas. Intended for heavy traffic areas, this flexible mat can be used for industrial, commercial, or residential applications.