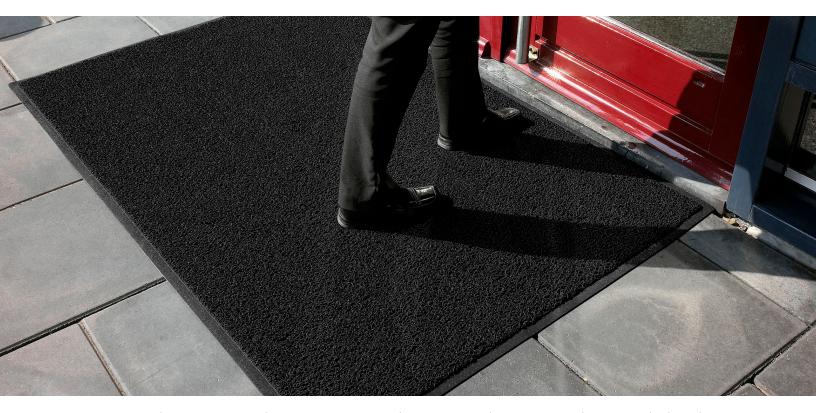

**267- WAYFARER® CUSTOM HD BACKED** is a heavy-duty vinyl-loop outdoor mat with a solid sheet vinyl back. The vinyl-loop design removes dirt and moisture from shoes and securely traps them beneath the mat's surface. Wayfarer® Custom HD Backed is specially designed to dry quickly and resist mildew making it the perfect mat for heavy-traffic outdoor entranceways, plant entrances, drinking fountains, and pool areas. Intended for heavy traffic areas, this flexible mat can be used for industrial, commercial, or residential applications.